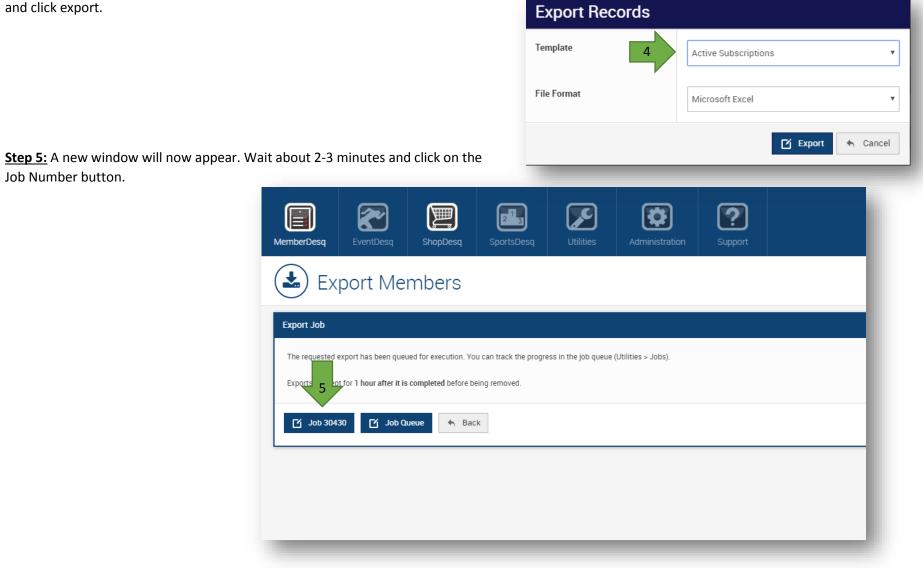

**Step 4:** A pop up window will appear, change the template to Active Subscriptions and click export.

Job Number button.

**Step 6:** You will then be in the Job Screen, the status should read as successful. To view the report, you will then click on one of the 3 links.